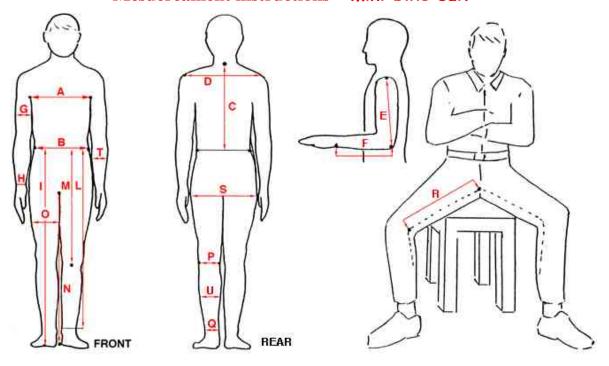

## Mesuereament instructions - mini bike suit

|   | Breast circumference - woman                       |  |
|---|----------------------------------------------------|--|
| A | Chest measurements                                 |  |
| В | Waist circumference                                |  |
| С | Waist                                              |  |
| D | Measurement from shoulder to elbow                 |  |
| E | Sleeve Length sleeve from shoulder to elbow        |  |
| F | Sleeve Length from elbow to wrist                  |  |
| G | Arm circumference                                  |  |
| Т | Forearm measurements                               |  |
| Н | Wrist measurements                                 |  |
| I | From waist to the round                            |  |
| L | Deidered trouser length meas.from waist to ankle   |  |
| M | From waist to middle of the knee                   |  |
| N | From crutch to the ground                          |  |
| o | Thigh measurement (taken at 25cm.from the knee)    |  |
| P | Knee circumference                                 |  |
| U | Calf circumference                                 |  |
| Q | Ankle circumference                                |  |
| R | Fom crutch to knee middle taken on the inside with |  |
| S | Pelvis circumference                               |  |
| v | Height of the person                               |  |

Read the attached instruction before taking the measures.

**N.B.** The claims are not accepted on the measure suit, if the supplied measures are not corrected.